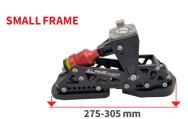

#### **SIZING**

| BOOT SIZE (US) | SMALL FRAME<br>Sole Length<br>275-305 mm | LARGE FRAME Sole Length 315-345 mm |
|----------------|------------------------------------------|------------------------------------|
| 6              | ✓                                        |                                    |
| 7              | ✓                                        |                                    |
| 8              | ✓                                        |                                    |
| 9              | ✓                                        |                                    |
| 10             |                                          | ✓                                  |
| 11             |                                          | ✓                                  |
| 12             |                                          | ✓                                  |
| 13             |                                          | ✓                                  |