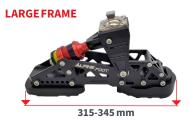

#### **SIZING**

| BOOT SIZE (US) | SMALL FRAME<br>Sole Length<br>275-305 mm | LARGE FRAME Sole Length 315-345 mm |
|----------------|------------------------------------------|------------------------------------|
| 6              | ✓                                        |                                    |
| 7              | ✓                                        |                                    |
| 8              | ✓                                        |                                    |
| 9              | ✓                                        |                                    |
| 10             |                                          | ✓                                  |
| 11             |                                          | ✓                                  |
| 12             |                                          | ✓                                  |
| 13             |                                          | ✓                                  |