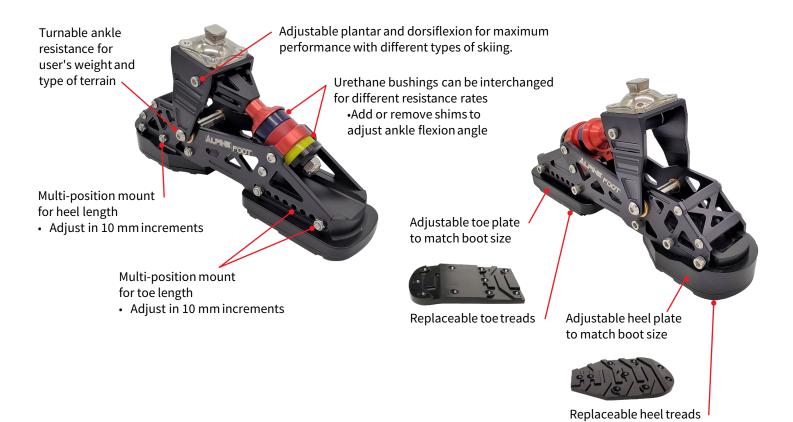

# ACCESSIBLE TUNING ADJUSTMENTS

Multiple tuning adjustments are easily accesible for fine tuning performance.

### ACCURATE ALIGNMENT CONTROL

More accurate alignment control can be achieved compared to using a standard foot inside a boot.

## UNIVERSAL FOR LEFT AND RIGHT SIDE

Eliminates the expense of purchasing for multiple feet.

#### **REDUCED FOOT WEIGHT**

Removing the boot allows for significant weight reduction increasing speed and agility.

PG. 2 BIODAPTINC.COM INFO@BIODAPTINC.COM 320.252.0894

#### **HIGH PERFORMANCE FEATURES**