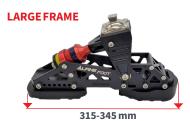

#### **SIZING**

| BOOT SIZE (US) | SMALL FRAME<br>Sole Length<br>275-305 mm | LARGE FRAME<br>Sole Length<br>315-345 mm |
|----------------|------------------------------------------|------------------------------------------|
| 6              | ✓                                        |                                          |
| 7              | ✓                                        |                                          |
| 8              | ✓                                        |                                          |
| 9              | ✓                                        |                                          |
| 10             |                                          | ✓                                        |
| 11             |                                          | ✓                                        |
| 12             |                                          | ✓                                        |
| 13             |                                          | ✓                                        |