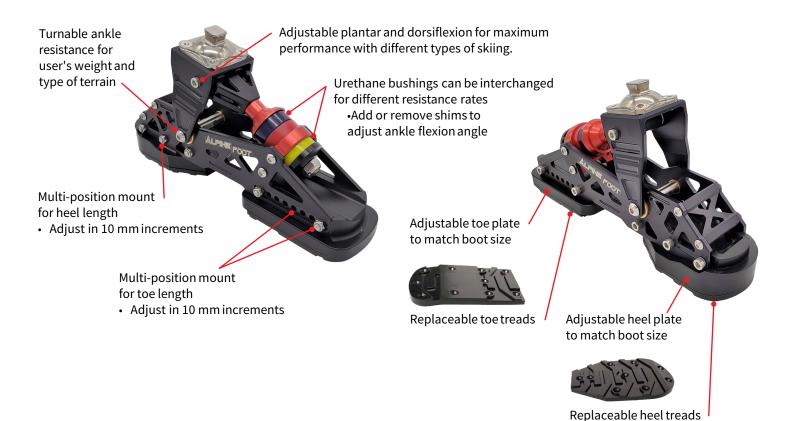

#### **KEY FEATURES**

Experience the cutting edge benefits that get you out on the hill faster and allow maximum control for the smoothest run.

# ACCESSIBLE TUNING ADJUSTMENTS

Multiple tuning adjustments are easily accesible for fine tuning performance.

### ACCURATE ALIGNMENT CONTROL

More accurate alignment control can be achieved compared to using a standard foot inside a boot.

## UNIVERSAL FOR LEFT AND RIGHT SIDE

Eliminates the expense of purchasing for multiple feet.

#### **REDUCED FOOT WEIGHT**

Removing the boot allows for significant weight reduction increasing speed and agility.

PG. 2 BIODAPTINC.COM INFO@BIODAPTINC.COM 320.252.0894

#### **HIGH PERFORMANCE FEATURES**