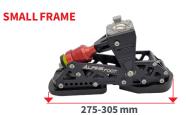

#### **SIZING**

| BOOT SIZE (US) | SMALL FRAME<br>Sole Length<br>275-305 mm | LARGE FRAME<br>Sole Length<br>315-345 mm |
|----------------|------------------------------------------|------------------------------------------|
| 6              | ✓                                        |                                          |
| 7              | ✓                                        |                                          |
| 8              | ✓                                        |                                          |
| 9              | ✓                                        |                                          |
| 10             |                                          | ✓                                        |
| 11             |                                          | ✓                                        |
| 12             |                                          | ✓                                        |
| 13             |                                          | ✓                                        |